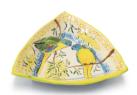

Fiona Taylor
White Heron Plate 2023
earthenware, glaze
25 x 23 x .5 cm
FTC23-0002
\$310
Courtesy of the artist and
Arts Access Victoria

Fiona Taylor

Red Neck Stint 2023

linoprint on paper

15 x 15 cm

FTP23-0003