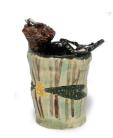

Dromaius Novaehollandiae
(Emu) 2018
earthenware, glaze
7.5 x 18 x 29 cm
EWLPC18-0002
\$480

Courtesy of the artist and Arts
Access Victoria

Kristy Sweeney
Untitled 2024
canvas, cotton thread
56 x 120 cm
EWKSTX24-0001
NFS
Courtesy of the artist and Arts
Access Victoria